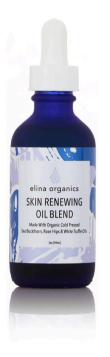

#### Skin Renewing Oil Blend

- This exquisite, organic oil blend is specifically beneficial for dry, sensitive and aging complexions.
- Infuses the skin with powerful rejuvenating phyto nutrients and antioxidants.
- May be blended with any Elina Organics moisturizer as well as Crushed Pearl Powder to create a silky liquid foundation.

Ingredients: Organic oils of: Vitis (grape seed), Rosa canina (Rose hips) & Hippophae (Sea Buckthorn), Tuber magnatum (White truffle mushroom), Tocopherols (Vitamin E) Organic essential oils of: Jasminum (Jasmine), Matricaria Chamomilla (Chamomile) and Cananga odorata (Ylang ylang).