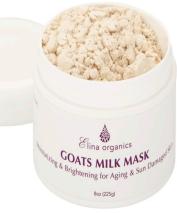

#### **GOATS MILK POWDER MASK**

<u>Composition</u>: Goats' Milk and Organic Oat Protein.

<u>Benefit</u>: This mask is rich in milk protein and provides moisturizing and brightening effects for aging, sun-damaged and discolored complexions.

<u>Indication</u>: All skin types. This Mask is especially beneficial for aging and discolored complexions.

Contraindication: Individual sensitivity.