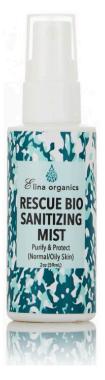

#### Rescue Bio Sanitizing Mist

- Purifying and protecting face mist will minimize unwanted shine
- Helps prevent breakouts by reducing excessive oil and perspiration.
- Fulvic Minerals will help sanitize and keep your skin cool during the day.
- Ideal for someone who has Normal/Oily skin or for someone who is very active during the day.

Ingredients: Organic: Purified Water, Calendula officinalis flower extract, (Aspen) bark extract, Arctium lappa (burdock) root extract, Essential oil of extractum iuniperorum (Juniper Berry Extract), Mentha piperita (Peppermint) flower distillate, Fulvic Minerals, Populus tremuloides.