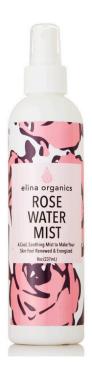

- A cool, soothing rose mist to make the skin feel renewed & energized.
- Refreshes the skin with naturally therapeutic blend of essential oils and roses.
- Moisturizes, soothes, and energizes your skin.
- Mist on the body as a natural and long- lasting fragrance, or throughout any room to enjoy its aromatherapeutic effects.

Ingredients: 70% Ethyl Alcohol, Colloidal copper, colloidal silver, Boswellia carterii frankincense

Rose

Water Mist