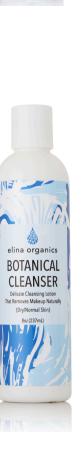

#### **Botanical Cleanser**

- Delicate cleansing lotion
- Removes makeup naturally
- Gently and effectively purifies the skin of
  environmental pollutants and bacteria
- A blend of calming & balancing botanicals
- Herbs, oils and minerals
- Apply to moist skin and cleanse
- Rinse with water
- Rejuvenates and moisturizes
- Perfect for dry-normal skin

Ingredients:Organic distilled Water, Organic Phyto Extracts of: Spirulina (Blue-Green Algae) Extract,

13

elina organics

MAKEUP

REMOVING OIL Remove Makeup Naturally with Organic Cold Pressed Oils

Ricinus Communis (Castor) Oil, Helianthus Annuus (Sunflower) Oil Phaeophycota (Brown Algae) Extract, Polyglycoside, Populus Tremuloides (Aspen) Bark Extract, Xanthan Gum, Salix Alba (Willow) Bark Extract, Citrus Aurantium var. Amara (Petitgrain).