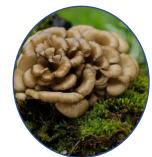

#### WILD MUSHROOM MASK

- Mushrooms are rich in beta-glucan which have the ability to modulate the immune function. They help to rejuvenate and firm the skin by stimulating cellular regeneration, and have the ability to reduce sensitivity.
- Most edible mushrooms have high concentrations of anti-inflammatory nutrients such as phenolic compounds, indolic compounds, mycosteriods, fatty acids, vitamins and minerals.
- Some mushrooms offer superior skin hydrating properties due to ceramides and polysaccharides, which help to retain moisture.

<u>Indication:</u> All skin types; it is especially beneficial for problem complexions (Acne, Rosacea).

Contraindications: Individual sensitivity.

<u>Ingredients:</u> Rice powder, oat protein, Chaga Mushroom, Reishi Mushroom, Cordyceps Mushroom, Lion Mane Mushroom.