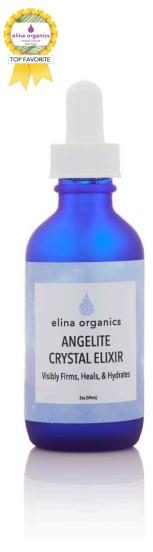

#### Angelite Crystal Elixir

- Visibly firms, & hydrates dry and aging skin
- Heals and calms acne-prone skin
- Angelite extract, snow mushroom, and copper peptides.
- Use as an anti-aging serum or calming moisturizer.

Ingredients: Organic Citrus xaurantium (Orange blossom ) water, Organic Tremella (Snow Mushroom) extract, Organic Vegetable Glycerin, Copper tripeptide-1, Angelite extract, Trace Minerals blend (Calcium, Selenium, Phosphorus, Chromium, Manganese, Iron, Molybdenum, Zinc, Vanadium), Leucustoc (Radish Root Ferment).