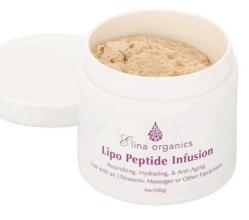

#### **LIPO - PEPTIDE INFUSION POWDER MASK**

<u>Composition</u>: Hydrating peptide mask with collagen

<u>Benefit</u>: The Protein Mask is one of the most moisturizing and nourishing masks benefitting all skin types. It contains a powerful blend of skin rejuvenating amino acids and proteins, land peptide leaving the skin smooth and silky. Use with Ultrasonic Massager.

Indication: This Mask works well with dry, aging and sensitive complexions.

<u>Ingredients:</u> Sunflower Lecithin, Sunflower Protein, Hydrolyzed Wild Cod, Hydrolyzed Bovine Collagen.

Apply the mask and penetrate with the equipment of your choice.