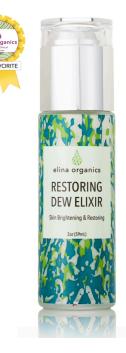

#### Restoring Dew Elixir

- Formulated with natural fulvic acid (15%), mandelic Acid (10%) & silk peptides (5%).
- Mandelic acid AHA from bitter almonds has been shown to reduce hyper-pigmentation by as much as 50% in the first four weeks.
- Fulvic Acid shows antimicrobial qualities
- Nourishing with anti-aging phyto-nutrients

Ingredients: Distilled Water, Fulvic Acid, Prunus Amygdalus var. Dulcia (Almond Sweet Oil), Vitis Vinifera (Grapeseed Oil), Mandelic Acid (aromatic alpha hydroxy acid made from Bitter Almond), Punica Granatum (Pomegranate Extract), Trifolium Pratense (Red Clover), Honey Extract, Extract of Salix nigra (Black Willow Bark), Theobroma cacao (Organic Cocoa Butter), Organic Sunflower Phospholipid Liposome Gel, Silk Peptides (Silk Amino Acid), Butyrospermum Parkii (Organic Shea Butter), Xanthan Gum, Hyaluronic Acid, Rosmarinus officinalis (Rosemary) Oleoresin, Essential Oils of (Curcuma longa) Turmeric, Essential Oils of Coriander (Cilantro) Seeds, and (Rosa Damascena) Rose.