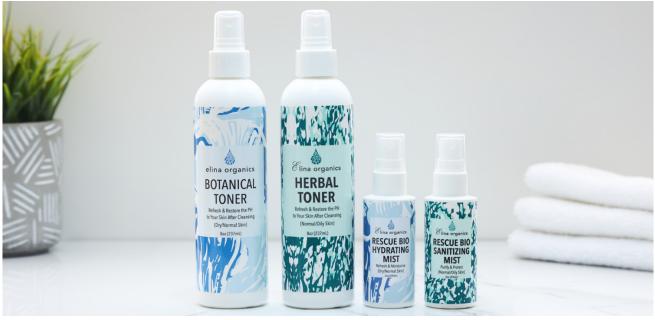

#### **Botanical Toner**

- Rose based mist gently hydrates, energizes, and nourishes the complexion.
- Refreshes & restores the PH
- Recommended for dry, sensitive or mature skin.
- After cleansing, mist over face as needed; follow with moisturizer.

Ingredients: Organic:Distilled Water, (Rosa Damascena) Rose Distillate, Fulvic Acid, Trifolium Pratense (Red Clover)Extract, Salix Nigra (Black Willow Bark) Extract.

#### Rescue Bio Hydrating Mist

- Refreshing moisturizing & hydrating
- Can be used during the day to refresh skin
- Hyaluronic acid & silk peptides help to immediately restore and revitalize skin.
- Perfect mist during the winter
- Normal to dry skin

Ingredients: Organic: Purified Water, Rosa demascena (Rose Otto) Flower Distillate, Sodium Hyaluronate (Hyaluronic Acid), Silk Peptides (Silk Amino Acid), Organic Vegetable Glycerin, Populus tremuloides (Aspen) Bark Extract

#### Herbal Toner

- Refreshes and restores the PH to your skin
- Yarrow based mist gently hydrates, calms, and refreshes
- Normal to oily, acne and rosacea-prone skin.
- Mist over face as needed; follow with moisturizer.

Ingredients: Organic:Distilled Water, Achillea Millefolium (Yarrow) Distillate, Fulvic Acid, Marigold (Calendula), Salix Nigra (Black Willow Bark) Extract, Essential Oil of Juniperus Communis (Juniper) Berry Essential Oil.

#### Rescue Bio Sanitizing Mist

- Purifying and protecting face mist will minimize unwanted shine
- Helps prevent breakouts by reducing excessive oil and perspiration.
- Fulvic Minerals will help sanitize and keep your skin cool during the day.
- Ideal for someone who has Normal/Oily skin or for someone who is very active during the day.

Ingredients: Organic: Purified Water, Calendula officinalis flower extract, (Aspen) bark extract, Arctium lappa (burdock) root extract, Essential oil of extractum iuniperorum (Juniper Berry Extract), Mentha piperita (Peppermint) flower distillate, Fulvic Minerals, Populus tremuloides.