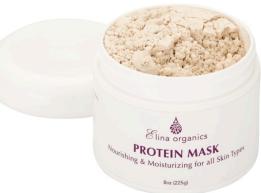

### PROTEIN MASKS

Elina Organic Protein Masks are rich in protein, amino acids, vitamins and minerals essential to skin health. While each Protein Mask has its unique qualities, all of them nourish and restore the skin.

Note: When proteins are over- heated they can be destroyed by high temperatures. Use only lukewarm tea to blend the masks.