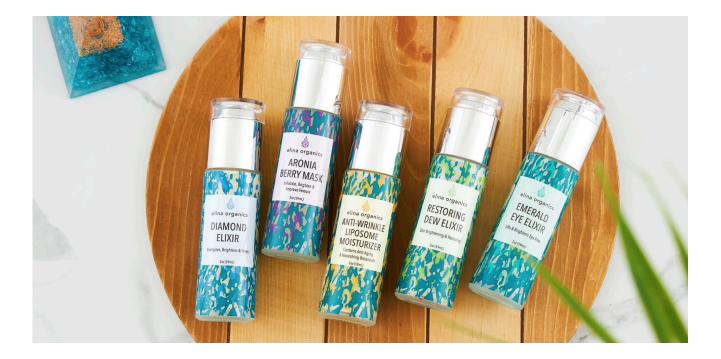

#### **Diamond Elixir**

- Brightens & firms the skin with bio-energetic imprints of diamond and gold.
- Light and silky formula helps to cool & reduce redness.
- Lifts and hydrates with copper tripeptides and vegan hyaluronic acid.

#### Aronia Berry Mask

- Formulated with Vitamin C and Willow Bark Extract.
- Especially beneficial for problematic or sun damaged skin.
- Offers an organic cocktail of vitamins, natural acids and other skin nourishing nutrients.
- This mask can be used as a night cream.

#### Restoring Dew Elixir

- Formulated with natural fulvic acid (15%), mandelic Acid (10%) & silk peptides (5%).
- Mandelic acid AHA from bitter almonds has been shown to reduce hyper-pigmentation by as much as 50% in the first four weeks.
- Fulvic Acid shows antimicrobial qualities
- Nourishing with anti-aging phyto-nutrients

#### Anti-Wrinkle Liposome Moisturizer

- Sea Buckthorn based formula
- For combination and rosacea prone skin firms & calms
- Balanced cocktail of vitamins & antioxidants; from whole botanical sources.
- Extracts of Calendula, Spirulina and Propolis
- Sea Buckthorn antioxidants, vitamin C & E, healing and rejuvenating effects on the skin.
- Addresses the signs of aging, nourishes the tissues & hydrates