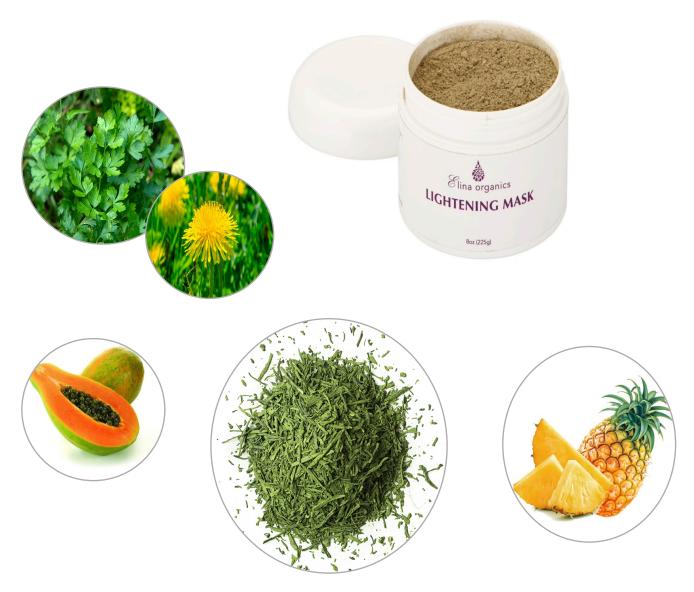

#### LIGHTENING POWDER MASK

<u>Composition</u>: Elina Organics Lightening Mask is a blend of herbs with powerful anti- oxidizing and a brightening effect on the skin. <u>Ingredients:</u> Organic soy protein, Dandelion Root, Parsley Leaf, Licorice Root, Green Tea, Parsnip, Pineapple and Papaya Extracts <u>Benefit</u>: This Mask is especially beneficial for sun-damaged skin and overall skin brightening.

Indication: All skin type

<u>Contraindication</u> – Individual allergies