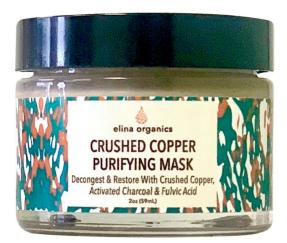

#### Crushed Copper Purifying Mask

• Deeply purifying mask with pathogen fighting and skin-renewing Copper Powder.