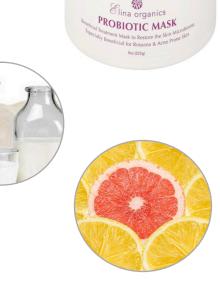

#### **PROBIOTIC POWDER MASK**

<u>Composition</u>: Elina Organics Probiotic Mask includes a healthy blend of Grade A Pasteurized Whole goat's milk and live active cultures

<u>Benefit</u>: The Probiotic Mask helps to exfoliate, detoxify and balance yeast overgrowth on the skin, also producing a calming and moisturizing effect. For hyperpigmented complexions, the Mask has an additional skin brightening effect.

<u>Ingredients:</u> Fermented Goats Milk, Lemon Extract, Grapefruit Extract, Lactbacillus Plantarum, Lactobacillus Rhamnosus.

<u>Indication:</u> All skin types. This Mask is especially beneficial for acne prone and rosacea complexions as well as sun-damaged and hyperpigmented complexions.