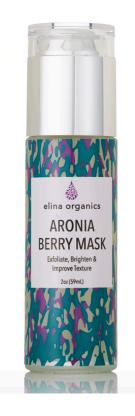

#### Aronia Berry Mask

- Formulated with Vitamin C and Willow Bark Extract.
- Especially beneficial for problematic or sun damaged skin.
- Offers an organic cocktail of vitamins, natural acids and other skin nourishing nutrients.
- This mask can be used as a night cream.

Ingredients: Organic Distilled Water, Ascorbic Acid (vitamin C), Willow Bark Extract, Aronia Berry Extract, Xanthan Gum, Vegan Hyaluronic Acid, Essential Oil of Extractum luniperorum (Juniper Berry Extract).