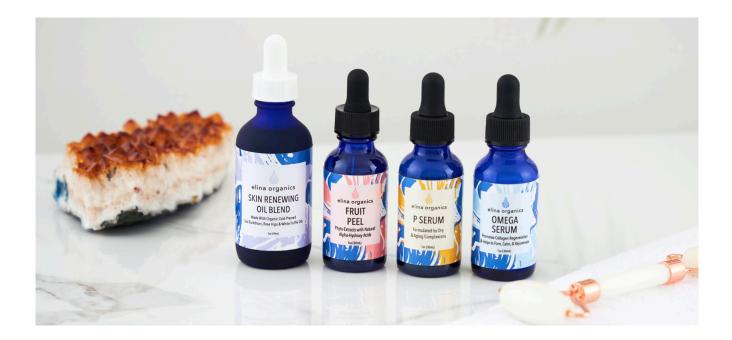

#### Skin Renewing Oil Blend

- This exquisite, organic oil blend is specifically beneficial for dry, sensitive and aging complexions.
- Infuses the skin with powerful rejuvenating phyto nutrients and antioxidants.
- May be blended with any Elina Organics moisturizer as well as Crushed Pearl Powder to create a silky liquid foundation.

Ingredients: Organic oils of: Vitis (grape seed), Rosa canina (Rose hips) & Hippophae (Sea Buckthorn), Tuber magnatum (White truffle mushroom), Tocopherols (Vitamin E) Organic essential oils of: Jasminum (Jasmine), Matricaria Chamomilla (Chamomile) and Cananga odorata (Ylang ylang).

#### Fruit Peel

- Phyto-Extracts with Natural Alpha-Hydroxy Acids
- Contains botanical plant & fruit extracts gently exfoliate and brighten the skin, while softening wrinkles.
- This is a nightly serum that helps to remove pigmentation
- Apply a few drops of onto your skin after cleansing in the evening and proceed with the application of night cream

Ingredients: Certified Organic:Rose Distillate (Rosa Damascena Destillare), Botanical Extracts of Bilberry (Vaccinium Myrtillis), Sugar Cane(Saccharum Officianarum), Maple Sugar, Orange (Citrus Sinensis and Lemon-Citrus Limonlum), Vegetable Glycerin, Organic Essential Oil of Rose (Rosa Damascena).

#### P Serum

- Formulated for dry & aging complexions
- This anti aging serum containing pig placenta
- Helps reduce the appearance of fine lines and wrinkles
- Stimulate collagen, and reduces inflammation.
- This hydrating serum enriched with vitamins will firm, rejuvenate, and brighten your skin.
- Following exfoliation of skin, apply P Serum to face and neck

Ingredients: Organic Distilled Water, Organic Aloe Vera (Aloe Barbadenis Distillare), Pig Placenta, Extract of Propolis, Almond Oil (Prunus Amygdalus Var.Dulcus), Grapefruit Seed Oil (Villis Vinifera L), Seabuckthorn Oil (HIppophae Rhamnoides), Xanthan Gum (Xant Homonas Campestris), Hyaluronic Acid, Organic Sunflower Phospholipid, Extract of Black Willow Bark (Salix Negra), Royal Jelly, Potassium Sorbate, Rosemary Oleoresin, Organic Essential Oils of Ylang Ylang (Cananga Odorata), and Bergmot (Citrus Aurantium).

#### Omega Serum

- Promotes collagen regeneration and helps to firm, calm, and rejuvenate.
- Perfect to layer with nightly moisturizer, following exfoliation
- Contains wild cod collagen, which is an antioxidant powerhouse
- Marine collagen is absorbed up to 1.5 times more efficiently than other types of collagen, making it one of the best and effective collagens. –
- Helps your skin maintain its elasticity
- Increases hyaluronic acid production
- Enhances skin hydration, decreases visible fine lines and wrinkling
- Filler for scars, particularly those caused by acne

Ingredients: Organic Aloe Vera Distillate (Aloe Barbadenis Distillare), Wild Cod Collagen, Wild Salmon Oil, Seabuckthorn Oil (Hippophae Rhamnoides), Organic Sunflower Phospholipid, Xanthan Gum, Hyaluronic Acid, Sodium Alginate, Extract of Black Willow Bark, Potassium Sorbate, Rosemary Oleoresin, Organic Essential Oil of Lavendar (Lavandula Angustifolia) and Rose (Rosa Damascena).