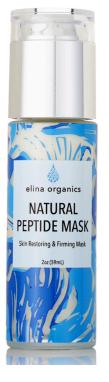

#### Natural Peptide Mask

- A blend of natural peptides, crushed sea water pearls, antioxidants and minerals help to hydrate, nourish and visibly firm the skin.
- Recommended for dry, aging, and sensitive skin
- This silky, anti-aging, delicate formula can be used as a day or night cream.
- Natural peptides help to repair the skin on a cellular level
- Firms the skin by helping to restore collagen & elastin

Ingredients: Organic Aloe barbadensis (Aloe Vera) Leaf Juice, Organic Achillea millefolium (Yarrow) Extract, Organic Rosa Damascena (Rose) Flower Extract,Organic Prunus dulcis (Sweet Almond) Oil, Phospholipid Liposome Gel, Hippophae rhamnoides (Seabuckthorn) Pulp Oil, Silk Peptides (Silk Amino Acid), Populus tremuloides (Aspen) Bark Extract, Sodium Hyaluronate (Hyaluronic Acid), Bambusa vulgaris (Bamboo) Stem Extract, Secale Cereale (Rye) Seed Extract, Organic Vegetable Glycerin, Sea Water Pearl Powder, Marine Collagen Peptides, Xanthan Gum, Cooper Peptide GHK-Cu, essential oils of Organic Boswelia carterii (Frankincense) Resin Oil, Rosa demascena (Rose) Flower Oil.