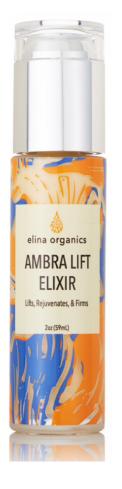

#### Ambra Lift Elixir

- Bio-Energized Skin Elixir
- Contains extracts of Baltic Amber, Marine & Silk Peptides, Hyaluronic Acid and other effective skin nutrients.
- Visibly lifts, energizes, tones, and firms
- Scientifically proven to produce anti-aging, anti-wrinkle, antiinflammatory and anti-oxidant
- Effects after two applications of Ambra Lift over a period of 48 hours.

#### Ingredients:

Organic Distilled Water, Extracts of Aloe Vera, Rosa Damascena (Rose), Gingko Biloba, Prunus Dulcis (Almond Oil), Hippophae (Sea Buckthorn) Oil, Organic Phospholipid Liposomes Gel, Marine Collagen Peptides, Silk Peptides (Silk Amino Acid), Sea Pearl Powder, Extract of Salix Nigra (Willow Bark), Succinic Acid, Extract of Baltic Amber, Xanthan Gum, Hyaluronic Acid, Extract of Green Amber, Rosmarinus Officinalis (Rosemary Oleoresin), Jasminum grandiflorum (Jasmin Grand) Flower Absolute, Rosa demascena (Rose Otto) Flower Absolute, Pogostemon cablins (Patchouli) Leaf Oil, Commiphora myrhha (Myrhh) Resin Oil, Viola odorata (Violet) Leaf Absolute.