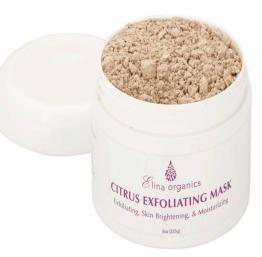

#### **CITRUS EXFOLIATING POWDER MASK**

<u>Composition:</u> The Citrus Enzyme contains extracts of orange, lime, lemon and tangerine mixed with arrow root in a rice protein base.

<u>Benefit:</u> This gentle exfoliating mask provides skin brightening and moisturizing effects.

<u>Indication:</u> Dull, sun-damaged and non-sensitive skin benefit from this enzyme mask.

<u>Ingredients:</u> Organic Oat Protein, Arrow Root, Orange Extract, Lime Extract, Lemon Extract, Tangerine Extract.

<u>Contraindication</u>: Allergy to citrus fruits. This mask can result in erythema for sensitive skin.