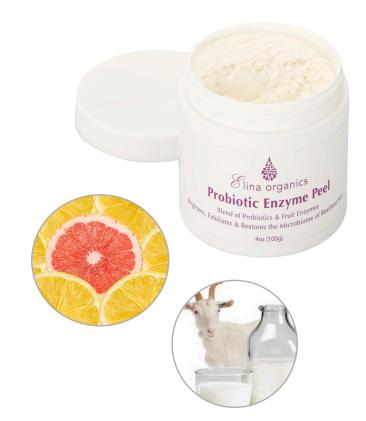

#### **PROBIOTIC ENZYME PEEL**

Composition: Blend of probiotics and fruit enzymes

Benefits: Brightens, exfoliates and restores

Indication: All skin types

<u>Ingredients</u>: Fermented goats' milk, lemon, extract, grapefruit extract, Lactobacillus Plantarum, Lactobacillus Rhamnosus

Contraindications: Individual allergies