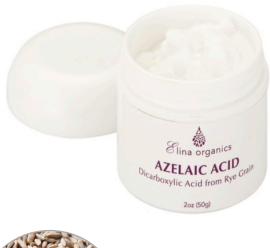

#### **AZELAIC ACID PEEL**

<u>Composition</u>: Natural peel made from Rye grain <u>Benefit:</u> Gently resurfaces, exfolaites, brightens <u>Indications</u>: All skin types <u>Ingredients:</u> Dicarboxlic Acid from Rye Grain <u>Contraindications:</u> Allergy to rye