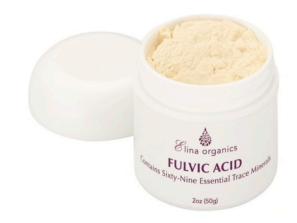

#### **FULVIC ACID PEEL**

<u>Composition</u>: Natural peel made from sixty-nine trace minerals <u>Benefit:</u> Gently exfolaites, brightens, strengthens, restorative <u>Indication</u>: All skin types <u>Ingredients:</u> Sixty -nine important trace mineral for the skin integrity <u>Contraindications:</u> Individual allergies