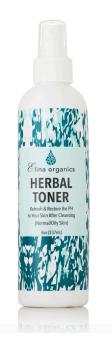

#### Herbal Toner

- Refreshes and restores the PH to your skin
- Yarrow based mist gently hydrates, calms, and refreshes
- Normal to oily, acne and rosacea-prone skin.
- Mist over face as needed; follow with moisturizer.

Ingredients: Organic:Distilled Water, Achillea Millefolium (Yarrow) Distillate, Fulvic Acid, Marigold (Calendula), Salix Nigra (Black Willow Bark) Extract, Essential Oil of Juniperus Communis (Juniper) Berry Essential Oil.