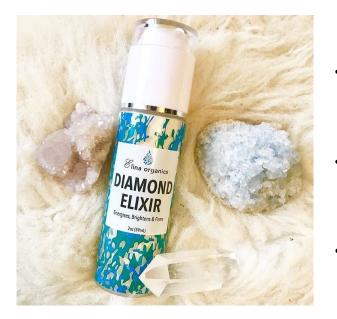

#### **Diamond Elixir**

- Brightens & firms the skin with bio-energetic imprints of diamond and gold.
- Light and silky formula helps to cool & reduce redness.
- Lifts and hydrates with copper tripeptides and vegan hyaluronic acid.

Ingredients: Organic Aloe barbadensis (Aloe Vera), Leaf Juice with Bioenergetic Imprints of Diamond and Gold, Organic Gingko Biloba Leaf Extract, Organic Camelia sinensis (Green Tea) Leaf Extract, Butyrospermum parkii (Shea) Seed Butter, Rosa Damascena (Rose) Flower Extract, Prunus dulcis (Sweet Almond) Oil, Phospholipid Liposome Gel, Hippophae rhamnoides (Sea buckthorn) Pulp Oil, Populus tremuloides (Aspen) Bark Extract, EcoCert Propanediol (Vegetable), Organic Glycerin (Vegetable), Vaccinium myrtillus (Bilberry) Extract, Hyaluronic Acid, Xanthamonas campestris (Xanthan) Gum, Silk Peptides, Copper Tripeptide (Cu-GHK), Saccharum officinarum (Sugar Cane) Extract, Ribes nigrum (Black Currant) Seed Oil, Acer saccharum (Sugar Maple) Extract, Squalane (Olive), Vitamin E (Mixed Tocotrienols), Organic Essential Oil of Coriandrum sativum and Rosa demascena (Rose) Flower Oil