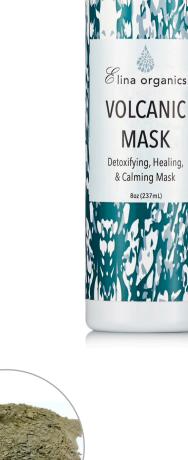

#### **VOLCANIC MASK**

<u>Benefit</u>: All skin types benefit from the Volcanic Mask, but it is especially beneficial for an oily complexion.

<u>Ingredients</u> :Distilled Water, Volcanic Ash (Bentonite Clay), Organic Bioenergized Extract of Aloe Vera, Extract of Salix Nigra (Willowbark), Hyaluronic Acid, Essential Oil of Neroli (Orange Blossum)

<u>Indication:</u> All skin types. This Mask is especially beneficial for its detoxifying, calming and healing properties.

Contraindication: Individual Allergies

<u>Application:</u> Volcanic Mask is a wet mask that comes ready to be massaged into your client's skin. Add Honey Granules to Volcanic Mask before you begin massaging it into the skin for an extra exfoliating effect.