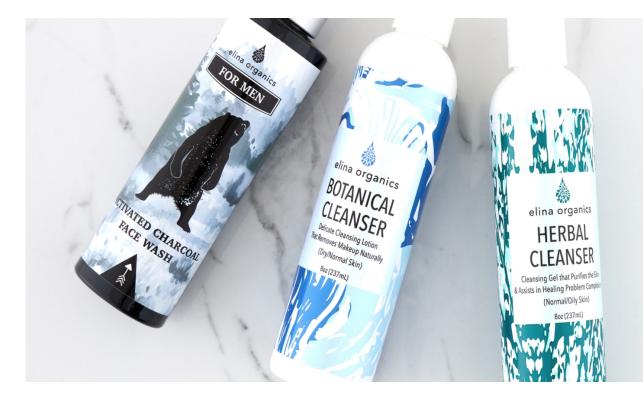

#### **Botanical Cleanser**

- Delicate cleansing lotion
- Removes makeup naturally
- Gently and effectively purifies the skin of
  environmental pollutants and bacteria
- A blend of calming & balancing botanicals
- Herbs, oils and minerals
- Apply to moist skin and cleanse
- Rinse with water
- Rejuvenates and moisturizes
- Perfect for dry-normal skin

#### Herbal Cleanser

- Helps to remove excessive oil and environmental pollutants
- Cleansing gel that purifies
- Natural foaming ingredients offer a deep, vitamin infused cleanse.
- Unique blend of anti-inflammatory herbs, botanical blend and minerals
- Assists in calming, balancing & healing problem skin
- Apply to moist skin and cleanse
- Perfect cleanser for a normal-oily complexion.

#### Activated Charcoal Face Wash

- Enriched with a detoxifying blend of activated charcoal and organic botanicals.
- Deeply cleanses and detoxifies the skin without drying .
- Activated charcoal draws impurities out of your skin.