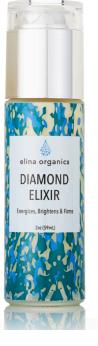

#### **Diamond Elixir**

- Brightens & firms the skin with bio-energetic imprints of diamond and gold.
- Light and silky formula helps to cool & reduce redness.
- Lifts and hydrates with copper tripeptides and vegan hyaluronic acid.

Ingredients: Organic Aloe barbadensis (Aloe Vera), Leaf Juice with Bioenergetic Imprints of Diamond and Gold, Organic Gingko Biloba Leaf Extract, Organic Camelia sinensis (Green Tea) Leaf Extract, Butyrospermum parkii (Shea) Seed Butter, Rosa Damascena (Rose) Flower Extract, Prunus dulcis (Sweet Almond) Oil, Phospholipid Liposome Gel, Hippophae rhamnoides (Sea buckthorn) Pulp Oil, Populus tremuloides (Aspen) Bark Extract, EcoCert Propanediol (Vegetable), Organic Glycerin (Vegetable), Vaccinium myrtillus (Bilberry) Extract, Hyaluronic Acid, Xanthamonas campestris (Xanthan) Gum, Silk Peptides, Copper Tripeptide (Cu-GHK), Saccharum officinarum (Sugar Cane) Extract, Ribes nigrum (Black Currant) Seed Oil, Acer saccharum (Sugar Maple) Extract, Squalane (Olive), Vitamin E (Mixed Tocotrienols), Organic Essential Oil of Coriandrum sativum and Rosa demascena (Rose) Flower Oil