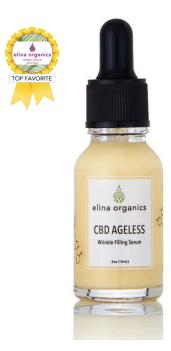

#### Ageless Wrinkle Filling Serum

• This botanical serum contains collagen

restoring ingredients. it helps to firm the skin and can improve facial contour by increasing elasticity.

- CBD can reduce inflammation in acne prone complexion and may have antibacterial and anti-fungal properties.
- CBD contains antioxidants, which can break down free radicals and may smooth lines.
- CBDs anti-inflammatory properties make it very soothing for sensitive skin.
- The essential fatty acids found in full spectrum hemp extract have been used to help nourish and moisturize skin.

Ingredients: Organic Helianthus annuus (Sunflower) Seed Oil, CBD Isolate, Organic Helianthus annuus (Sunflower) Phospholipids, Betula Alba (Birch) Juice, Ascorbyl Palmitate (Vitamin C), Organic Vegetable Glycerin, Lupinus Albus Seed Extract, Citrullus Colocynthis (Bitter Apple) Fruit Water Extract, Boswellia Serrata Gum Extract, Vaccinium Macrocarpon (Cranberry) Fruit Water Extract, Ribes Nigrum (Black Currant) Fruit water Extract, Xantham Gum,Tocopherol (Vitamin E), Glyceryl Stearate, Leuconostoc (Radish) Root Ferment, Lactobacillus, Cocos Nucifera (coconut).