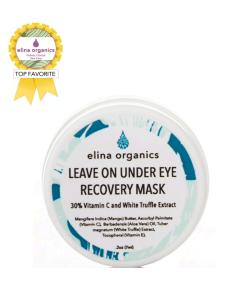

Ingredients:

Organic Butyrospermum parkii (Shea) butter, Organic Mangifera indica (Mango) butter, Organics Calendula officinalis (Calendula) flower oil, Hippophae rhamnoides (Seabuckthorne) berry oil, Organic Rosa rubiganosa (Rosehip) seed extract, organic honey extract, **lactobacillus acidophilus**, **Lactobacillus plantarum**, **Lactobacillus rhamnosus**, Retinyl Palmitate (vitamin A), Ascorbyl Palmitate (vitamin C ),Mixed Tocotrienols (Vitamin E), essential oils of: Citrus sinensis (Orange Sweet), Vanilla planifolia (Vanilla) bean. Absolute, Jasminum officinalis var.Sambac (Jasmine) Flower Absolute.

**Probiotic Polishing Mask** 

- Powerful antiseptic and healing properties helps to firm and rebuild the skin by stimulating the regeneration of proteins.
- Activated charcoal with kaolin clay has ionic properties to encourage deep cleaning and removal of toxins.
- Fulvic Acid helps to reduce scarring and discolorations with an essential blend of trace minerals and electrolytes.
- Fulvic Acid helps to protect the skin's barrier, will balance the microbiome, and help prevent future breakouts.
- Diatomaceous Earth nourishes, polishes, and detoxifies the skin with a synergetic blend of nutrients.

Ingredients:

Organic Distilled Water, Extract of Organic Botanicals: Bioenergized Aloe Vera (Aloe Barbadensis), Burdock (Arctium Lappa), Black Willow Bark Extract (Salix Nigra ), Diatomaceous Earth, Kaolin Clay, Cooper powder, Yarrow (Achillea Millefolium), Fulvic Acid,,Organic Sunflower Liposomes, Activated Charoal, Organic Essential Oils of: Frankincence (Boswellia Carterii), Juniper Berry (Juniperus Communis), Tea Tree (Melaleuca Alternifolia).