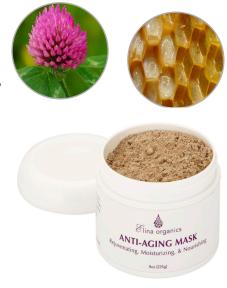

#### **ANTI-AGING POWDER MASK**

Composition: This blend of rejuvenating herbs encourages the skin to achieve a hormonal balance.

<u>Benefit</u>: The Dry and Mature Mask is an excellent choice for sensitive and aging skin. The powerful blend of herbs and proteins nourish the skin and stimulate healthy cell renewal. The naturally occurring lactic acid in the Goats' Milk lightly exfoliates dead skin cells, stimulating collagen production and has brightening effects on the skin. This mask is deeply moisturizing for aging skin.

Indication: Dry, Aging and Discolored Complexions.

<u>Ingredients</u>: Bee Pollen, Royal Jelly, Organic Oat Protein, Goats' Milk, Chamomile, Black Cohosh, Wild Yam, Red Clover, Parsley, Alfalfa and Ginseng

Contraindication: Individual sensitivity.

<u>Application:</u> Anti-Aging Mask must be mixed with lukewarm to warm facial tea before the application. Mix 1 tsp of your mask with warm tea until it has a consistency like yogurt. Apply the mask and penetrate with the equipment of your choice.