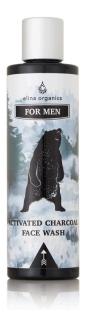

#### Activated Charcoal Face Wash

- Enriched with a detoxifying blend of activated charcoal and organic botanicals.
- Deeply cleanses and detoxifies the skin without drying .
- Activated charcoal draws impurities out of your skin.

Ingredients: Distilled Water, Organic Phyto Extracts of: Spirulina (Blue-Green Algae), Helianthus Annuus (Sunflower) Oil, Hippophae (Sea buckthorn) Oil, Polyglycoside, Populus Tremuloides (Aspen) Bark,

14

Xanthan Gum, Activated Carbones (Charcoal), Salix Alba (Willow) Bark, Juniperus Communis (Juniper) Berry Essential Oils.