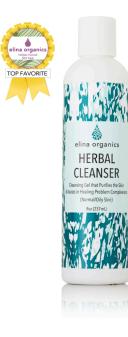

#### Herbal Cleanser

- Helps to remove excessive oil and environmental pollutants
- Cleansing gel that purifies
- Natural foaming ingredients offer a deep, vitamin infused cleanse.
- Unique blend of anti-inflammatory herbs, botanical blend and minerals
- Assists in calming, balancing & healing problem skin
- Apply to moist skin and cleanse
- Perfect cleanser for a normal-oily complexion.

Ingredients: Organic distilled water, Organic Phyto Extracts of: Spirulina (Blue-Green Algae) Extract, Phaeophycota (Brown Algae) Extract, Mentaha Piperit (Peppermint) Extract, Polyglycoside, Populus Tremuloides (Aspen) Bark Extract, Xanthan Gum, Salix Alba (Willow) Bark Extract , Juniperus Communis (Juniper) Berry Essential Oil.