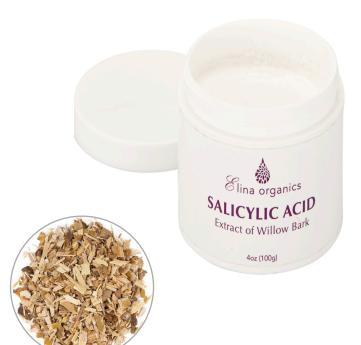

#### **SALICYLIC ACID PEEL**

<u>Composition</u>: Natural peel from Willow Bark <u>Benefit:</u> Refines, reduces acne inflamation, pustules <u>Indication</u>: Cystic acne, acne vulgaris <u>Ingredients:</u> Extract of Willow Bark <u>Contraindications:</u> Allergy to salicylates