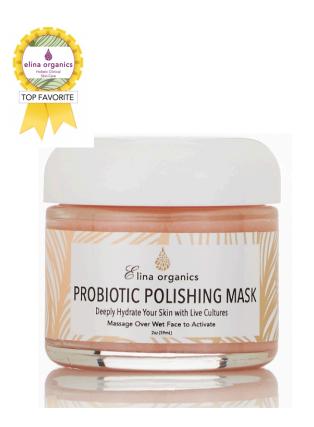

- Contains a synergetic blend of probiotics proven to help restore the skin's natural microbiome.
- This mask will deeply hydrate, brighten, and firm the skin giving an instant glow.
- It is especially beneficial for a dry to normal skin.

Ingredients:

Organic Butyrospermum parkii (Shea) butter, Organic Mangifera indica (Mango) butter, Organics Calendula officinalis (Calendula) flower oil, Hippophae rhamnoides (Seabuckthorne) berry oil, Organic Rosa rubiganosa (Rosehip) seed extract, organic honey extract, **lactobacillus acidophilus**, **Lactobacillus plantarum**, **Lactobacillus rhamnosus**, Retinyl Palmitate (vitamin A), Ascorbyl Palmitate (vitamin C ),Mixed Tocotrienols (Vitamin E), essential oils of: Citrus sinensis (Orange Sweet), Vanilla planifolia (Vanilla) bean. Absolute, Jasminum officinalis var.Sambac (Jasmine) Flower Absolute.

**Probiotic Polishing Mask** 

- Powerful antiseptic and healing properties helps to firm and rebuild the skin by stimulating the regeneration of proteins.
- Activated charcoal with kaolin clay has ionic properties to encourage deep cleaning and removal of toxins.
- Fulvic Acid helps to reduce scarring and discolorations with an essential blend of trace minerals and electrolytes.
- Fulvic Acid helps to protect the skin's barrier, will balance the microbiome, and help prevent future breakouts.
- Diatomaceous Earth nourishes, polishes, and detoxifies the skin with a synergetic blend of nutrients.