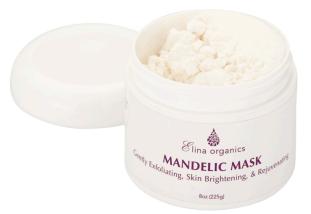

#### **MANDELLIC POWDER MASK**

<u>Composition</u>: Mandellic Acid brightening mask

Benefit: Exfoliates, skin brightening, and rejuvenating

Indications: Dull, sun. damaged, pigmentation

Ingredients: Mandellic Powder, Coconut Extract

Contraindications: Individual sensitivity

<u>Applications</u>: Mask must be mixed with lukewarm to warm facial tea before the application. Mix 1 tsp of your mask with warm tea until it has a consistency like yogurt.