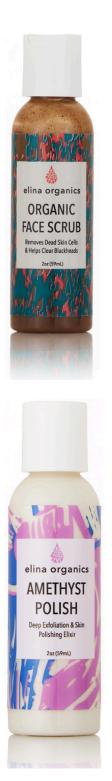

#### Organic Facial Scrub

- Removes dead skin cells & helps to clear comedones with crushed walnuts.
- Fresh and hydrating extracts of rose hips, burdock root, honey and green tea will leave the skin feeling soft, smooth and glowing, without over drying.

Ingredients: Organic Distilled Water. Organic Phyto Extracts of: AloeVera, Rose Hips, Rosebuds & Petals, Green Tea, Burdock, Yarrow, Honey Extract, Walnut shells, Polyglycoside, Xanthan Gum, Silk Protein. Organic Essential Oils of: Lavender, Mandarin & Rosewood. Potassium Sorbate, Rosemary Oleoresin, Colloidal Silver (Essential Oils May change Seasonally).

#### Amethyst Polish

- This bio-energized, rejuvenating and scrubbing mask is beneficial for all skin types.
- Contains crushed Amethyst supports healthy cell growth and regeneration, improves micro-circulation.
- Amethyst crystal powder, which naturally contains negative ions, helps to draw toxins out of the body.
- This scrub deeply exfoliates , leaving the skin feeling polished, soft, and rejuvenated. Massage in circular motions into your skin for a minute, and leave on for five minutes, then rinse off.

Ingredients: Organic Distilled Water, Organic Extract of Aloe Vera with Bioenergetic Imprint of Sapphires, Organic Extracts of Rose Petals, Rose Hips, Grape Skin & Grape Seed, and Chaga Mushrooms, Acacia Honey, Organic Castor, Avocado, & Almond Oils, Organic Extracts of Sugar Cane & Lemon, Spirulina, Fulvic Minerals, MSM, Xanthan Gum, Hyaluronic Acid, Organic Sunflower Phospholipid, Shell Flower, Rosmarinus Officinalis Extract (Rosemary Oleoresin), Powder of Amethyst, Polysorbate 20, Essential Oils of Lavender, Peppermint & Rose, Silver Citrate, Potassium Sorbate