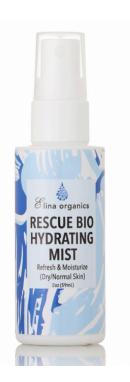

#### Rescue Bio Hydrating Mist

- Refreshing moisturizing & hydrating
- Can be used during the day to refresh skin
- Hyaluronic acid & silk peptides help to immediately restore and revitalize skin.
- Perfect mist during the winter
- Normal to dry skin

Ingredients: Organic: Purified Water, Rosa demascena (Rose Otto) Flower Distillate, Sodium Hyaluronate (Hyaluronic Acid), Silk Peptides (Silk Amino Acid), Organic Vegetable Glycerin, Populus tremuloides (Aspen) Bark Extract