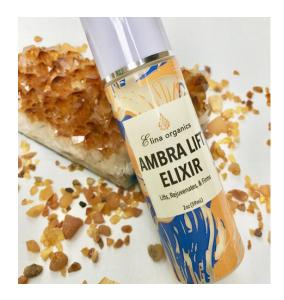

#### Ambra Lift Elixir

- Bio-Energized Skin Elixir
- Contains extracts of Baltic Amber, Marine & Silk Peptides, Hyaluronic Acid and other effective skin nutrients.
- Visibly lifts, energizes, tones, and firms
- Scientifically proven to produce anti-aging, anti-wrinkle, antiinflammatory and anti-oxidant
- Effects after two applications of Ambra Lift over a period of 48 hours.

#### Ingredients:

Organic Distilled Water, Extracts of Aloe Vera, Rosa Damascena (Rose), Gingko Biloba, Prunus Dulcis (Almond Oil), Hippophae (Sea Buckthorn) Oil, Organic Phospholipid Liposomes Gel, Marine Collagen Peptides, Silk Peptides (Silk Amino Acid), Sea Pearl Powder, Extract of Salix Nigra (Willow Bark), Succinic Acid, Extract of Baltic Amber, Xanthan Gum, Hyaluronic Acid, Extract of Green Amber, Rosmarinus Officinalis (Rosemary Oleoresin), Jasminum grandiflorum (Jasmin Grand) Flower Absolute, Rosa demascena (Rose Otto) Flower Absolute, Pogostemon cablins (Patchouli) Leaf Oil, Commiphora myrhha (Myrhh) Resin Oil, Viola odorata (Violet) Leaf Absolute.