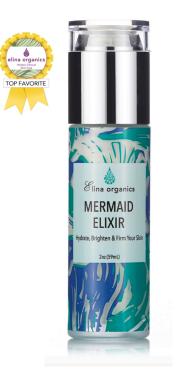

#### Mermaid Elixir

- Moisturizing and anti-aging
- Natural peptides, vegan hyaluronic acid & marine collagen.
- Enriched with azelaic acid & sea water pearls
- Brightens and smoothes the skin complexion

Ingredients: Organic Distilled Water, Organic Aloe Barbadensis (Aloe Vera) Leaf Juice, Organic Spirulina Extract, Organic Camellia Sinensis Leaf (Green Tea) Extract, Organic Algae (Sea Kelp) Extract, Organic Vitis Vinifera (Grape) Seed Oil Organic Vegetable Glycerin, Sea Water Pearl Powder, Phospholipid Liposome Gel, Marine Collagen Peptide, Xanthamonas campestris (Xanthan) Gum, MSM ( Organic Sulfur), Sodium Hyaluronate (Hyaluronic Acid), Cooper Peptide GHK-Cu, Organic Vaccinium myrtillus (Bilberry) Fruit Extract, Saccharum officinarum (Sugar) Cane Extract, Azelaic acid, Populus tremuloides (Aspen) Bark Extract, Alpha tocopherol ( Vitamin E), Propolis Extract, Organic Citrus paradisii (Grapefruit) Seed Extract, Cananga odorata var. Genuana (Ylang Ylang) Flower Oil, Organic Boswelia carterii (Frankincense) Resin Oil.