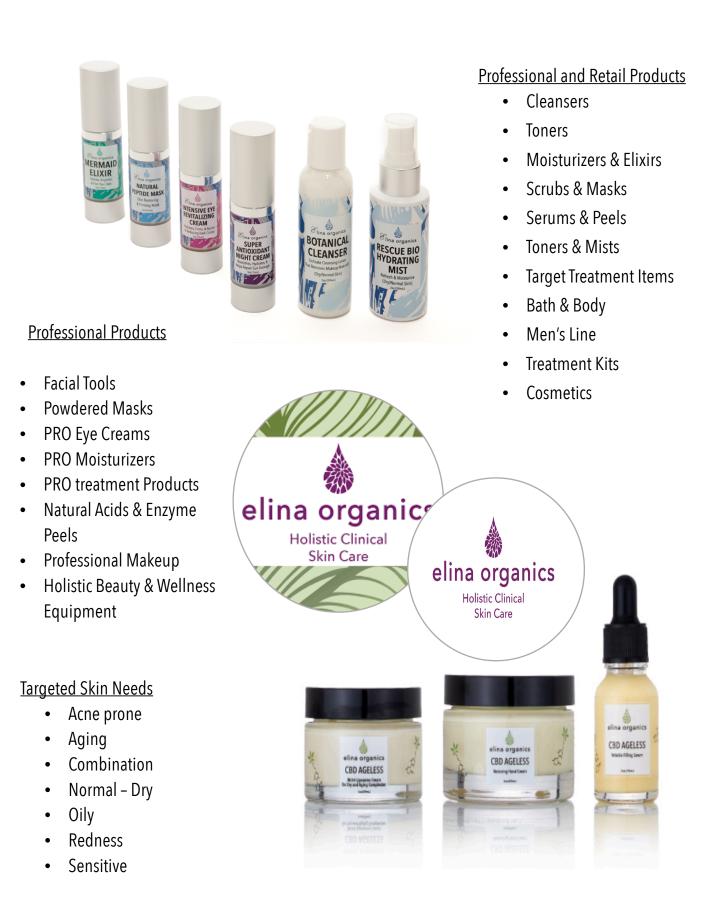

## CLEANSERS AND REMOVERS

- MAKEUP REMOVAL
- EMULSIFICATION OF SKIN OILS
- REMOVE OIL AND SURFACE DEBRIS
- Elina Organics biodegradable cleansers are free of sulfates, artificial fragrances, and synthetic preservatives. They are made from a blend of botanical extracts, natural foaming ingredients, and essential oils.
- The Gentle Cleanser for Normal to Oily Complexion is a cleansing gel, which will effectively remove excessive skin oils, environmental pollutants, and makeup.
- The Gentle Cleanser for Dry to Normal Complexion is a delicate lotion, which gently and safely cleanses the skin and is even safe enough to use around the delicate eye area.
- Our cleansers contain vital nutrients that strengthen the barrier function of the epidermis. Elina Organics cleansers are water-based, and that is why they are not recommended to remove stubborn, waterproof mascara. We suggest you remove your waterproof mascara, eyeliner, eye shadow, or lipstick with organic coconut or castor oil before you cleanse your face.
- Application: In the morning and evening, moisten face and apply cleanser. Lather gently with circular motions. Rinse well. Pat dry.

# TONERS AND MISTS

- FRESHEN AND HYDRATE
- RENEW AND REVIVE
- HELP TO BALANCE SKINS PH
- INFUSE NOURSIHING BOTANICALS
- Elina Organics toners consist of an infusion of organic herbs with aroma therapeutic essential oil blends. They are free from synthetic fragrance, artificial colors, and drying ingredients such as alcohol.
- You can use them any time throughout the day to freshen up. The herbal mists remove final traces of cleanser and restore the correct pH to your skin.
- Elina Organics toners are infused with natural bioenergetics imprints, which provide an extra dimension to the products and balance the energy flow in the skin. The bioenergetic patterns naturally enhance your mood and encourage a positive atmosphere. Mist Elina Organics Toner throughout any room to enjoy the aromas and feel happy.
- Application: Mist over face and pat dry with tissue or cotton, if desired

# ELIXIRS AND MOISTURIZERS

- NOURISH AND PROTECT
- HYDRATE AND SOOTHE
- REPAIR AND RENEW
- INFUSE BENEFICIAL BOTANICALS
  - Elina Organics elixirs and moisturizers are crafted with the finest of phyto materials, herbals, bio energetic gemstone components and extracts to provide highly effective and transformative products.
  - Each product is designed for a functional approach to holistic skin care delivering effective and pure botanical and active ingredients to deliver measurable results. Elina Organics offers a science based approach to skin care correctives while embracing the beauty of nature.
  - Our elixirs and moisturizers are designed to be bio compatable and can be combined and layered for customized and effective treatments.

## SCRUBS AND MASKS

- REFINE AND RENEW
- REPAIR AND RESTORE
- REVITALIZE AND REFRESH
- EXFOLIATE AND INVIGORATE
  - Elina organics scrubs and masks are bio energized with effective exfoliating particulates derived from natural sources we never use synthetic exfoliating particles that may irritate the skin.
  - Our exfoliants and masks are freshly made with actives that feed the skin with antioxidants and skin protectants to help the skin achieve a healthy glow while refining.
  - Our masks can be combined with bio energetic electric modalities and light -based therapy there are no chemicals or irritants that would cause irritation or excessive dryness.
  - Our masks can be combined in a "zone" treatment approach focusing on specific areas of the skin with targeted ingredients thereby offering the skin a balanced homeostasis.

## SERUMS AND PEELS

- REHYDRATE AND REPLENISH
- REFINE AND RENEW
- RESTORE AND REVITALIZE
- Elina Organics serums are designed with care to deliver effective targeted delivery of phyto ingredients and natural components to enhance skin function – whether the skin needs extra hydration, balance oiliness, or brighten and refine our serums will provide the skin with a variety of natural components that perform. They can be used singly, layered with two or more and combine beautifully with our elixirs and moisturizers.
- Elina Organics peels contain natural actives and Alpha & Beta Hydroxy's that help to exfoliate, increase oxygenation through circulation. Our natural acids and refine and brighten the appearance of dullness and unwanted pigmentation, without harsh peeling agents and aggressive chemicals. There is no "downtime" with our approach to natural skin peeling and skin refining, and we have enzyme masks designed for more sensitive skin types.
- Unlike many chemical peels our natural skin peels can be used more frequently for effective results- keeping the skin cell turnover active and resulting in a brighter, clearer and more luminous skin.