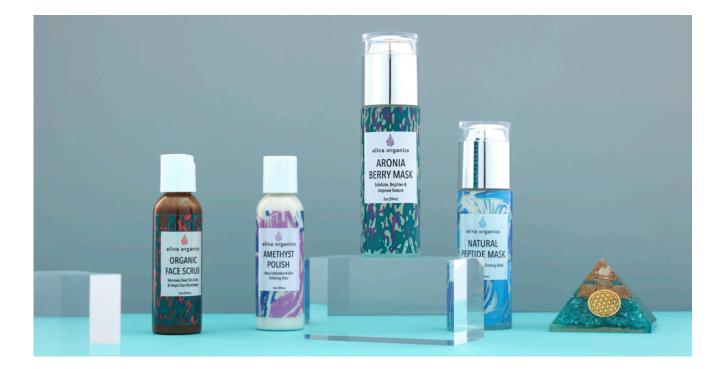

#### Organic Facial Scrub

- Removes dead skin cells & helps to clear comedones with crushed walnuts.
- Fresh and hydrating extracts of rose hips, burdock root, honey and green tea will leave the skin feeling soft, smooth and glowing, without over drying.

#### Amethyst Polish

- This bio-energized, rejuvenating and scrubbing mask is beneficial for all skin types.
- Contains crushed Amethyst supports healthy cell growth and regeneration, improves micro-circulation.
- Amethyst crystal powder, which naturally contains negative ions, helps to draw toxins out of the body.
- This scrub deeply exfoliates , leaving the skin feeling polished, soft, and rejuvenated. Massage in circular motions into your skin for a minute, and leave on for five minutes, then rinse off.

#### Aronia Berry Mask

- Formulated with Vitamin C and Willow Bark Extract.
- Especially beneficial for problematic or sun damaged skin.
- Offers an organic cocktail of vitamins, natural acids and other skin nourishing nutrients.
- This mask can be used as a night cream.

#### Natural Peptide Mask

- A blend of natural peptides, crushed sea water pearls, antioxidants and minerals help to hydrate, nourish and visibly firm the skin.
- Recommended for dry, aging, and sensitive skin
- This silky, anti-aging, delicate formula can be used as a day or night cream.
- Natural peptides help to repair the skin on a cellular level
- Firms the skin by helping to restore collagen & elastin