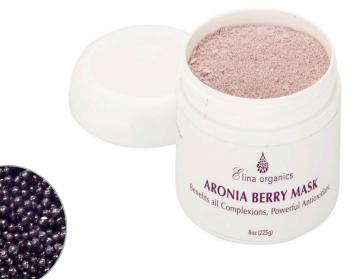

#### **ARONIA BERRY POWDER MASK**

- Composition: Soothing clay mask with Aronia Berry
- Benefit: Super regenerating, anti oxidant
- Ingredients: Kaolin, Aronia Berry Extract

Indications: All skin types

Contraindications: Individual allergies

#### Aronia Berry Mask

- Formulated with Vitamin C and Willow Bark Extract.
- Especially beneficial for problematic or sun damaged skin.
- Offers an organic cocktail of vitamins, natural acids and other skin nourishing nutrients.
- This mask can be used as a night cream.

Ingredients: Organic Distilled Water, Ascorbic Acid (vitamin C), Willow Bark Extract, Aronia Berry Extract, Xanthan Gum, Vegan Hyaluronic Acid, Essential Oil of Extractum luniperorum (Juniper Berry Extract).