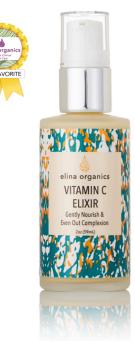

#### Vitamin C Elixir

- Natural ester Vitamin C (14%), collagen building formula helps to reduce free radical damage, gently nourish & even out complexion.
- Extracts of Yarrow, sea buckthorn, and other organic botanicals hydrate and rejuvenate.
- It can be used as a serum for dry complexion, or as a moisturizer for normal to oily complexion.

Ingredients: Organic Distilled Water, Aloe barbadensis (Aloe Vera) Leaf Juice, Achillea Millefolium (Yarrow), Camellia sinensis (Green Tea) Leaf Extract , Populus tremuloides (Aspen) Bark Extract, Calendula officinalis (Calendula), Hyaluronic Acid, Prunus amygdalis ar. Dulcis (Almond) Nut Oil, Squalane (Olive), Phospholipids (and) Ascorbyl Palmitate (Vitamin C Ester) (Encapsulations), Hippophae (Sea Buckthorn) Oil, Propanediol (Vegetable), EcoCert Gluconolactone, Aveena sativa (Oat) Kernel Extract, Mixed Tocopherols (Vitamin E), Argania spinosa (Argan) Nut Oil, Xanthamonas campestris (Xanthan) Gum, Saccharum officinarum (Sugar Cane) Extract, Allantoin, Acer saccharum (Sugar Maple) Extract, Essential Oils of Lavandula angustifolia (Lavender), Citrus paradisil (Grapefruit) Peel Oil.