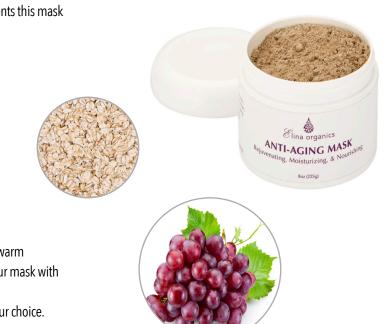

#### **ANTI-AGING POWDER MASK**

Composition: This blend of rejuvenating herbs encourages the skin to achieve a hormonal balance.

<u>Benefit</u>: The Dry and Mature Mask is an excellent choice for sensitive and aging skin. The powerful blend of herbs and proteins nourish the skin and stimulate healthy cell renewal. The naturally occurring lactic acid in the Goats' Milk lightly exfoliates dead skin cells, stimulating collagen production and has brightening effects on the skin. This mask is deeply moisturizing for aging skin.

Indication: Dry, Aging and Discolored Complexions.

<u>Ingredients</u>: Bee Pollen, Royal Jelly, Organic Oat Protein, Goats' Milk, Chamomile, Black Cohosh, Wild Yam, Red Clover, Parsley, Alfalfa and Ginseng

Contraindication: Individual sensitivity.

<u>Application:</u> Anti-Aging Mask must be mixed with lukewarm to warm facial tea before the application. Mix 1 tsp of your mask with warm tea until it has a consistency like yogurt. Apply the mask and penetrate with the equipment of your choice.