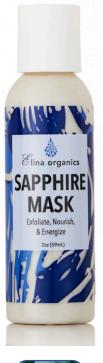

#### Sapphire Mask

- A delicate skin polishing & rejuvenating mask
- Enriched with, bio-energized imprints of gold & sapphire & sapphire infusion.
- Filled with powerful antioxidants and other anti-aging skin nutrients : Gotu kola, hyaluronic acid, and vitamin C.

**Ingredients**: Aloe barbadensis (Aloe Vera) Leaf Hydrosol with Bioenergetic Imprints of Sapphires and Gold, Organic Camelia sinensis (Green Tea) Leaf Extract, ORG Camellia sinensis (Darjeeling Black Tea) Leaf Extract (and) ORG Centella asiatica (Gotu Kola), Extract ORG Camellia sinensis (White Tea) Leaf Extract, Hyaluronic Acid, Squalane (Olive), Ascorbyl Palmitate (Vitamin C Ester), Butyrospermum parkii (Shea) Seed Butter, Rosa Damascena (Rose) Flower Extract, Prunus dulcis (Sweet Almond) Oil, Phospholipid Liposome Gel, Hippophae rhamnoides (Seabuckthorn) Pulp Oil, Populus tremuloides (Aspen) Bark Extract, EcoCert Propanediol (Vegetable), Powder of Amethyst, Organic Glycerin (Vegetable), Silk Peptides, Xanthamonas campestris (Xanthan) Gum, Saccharum officinarum (Sugar Cane) Extract, Squalane (Olive), Vitamin E (Mixed Tocotrienols), Organic Essential Oils of Cymbopogon martinii (PalmaRosa), Rosa demascena (Rose) Flower.