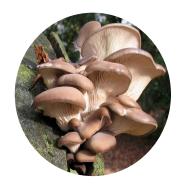

#### WILD MUSHROOM MASK

- Mushrooms are rich in beta-glucan which have the ability to modulate the immune function. They help to rejuvenate and firm the skin by stimulating cellular regeneration, and have the ability to reduce sensitivity.
- Most edible mushrooms have high concentrations of anti-inflammatory nutrients such as phenolic compounds, indolic compounds, mycosteriods, fatty acids, vitamins and minerals.
- Some mushrooms offer superior skin hydrating properties due to ceramides and polysaccharides, which help to retain moisture.

<u>Indication:</u> All skin types; it is especially beneficial for problem complexions (Acne, Rosacea).

Contraindications: Individual sensitivity.

<u>Ingredients:</u> Rice powder, oat protein, Chaga Mushroom, Reishi Mushroom, Cordyceps Mushroom, Lion Mane Mushroom.