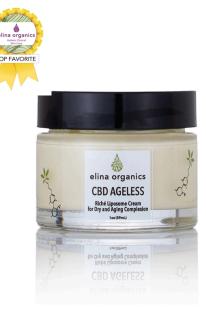

#### Ageless Riche Liposome Cream

- Skin restoring liposome encapsulated CBD
- Rich lush formula
- Organic blend of whole fruit extracts of watermelon, papaya, green apple, and lemon.
- This powerful cocktail of antioxidants, natural vitamins, and alpha hydroxy acids will renew and brighten your skin.

Ingredients: Organic Olea Europaea (olive) Fruit Oil, organic Sesamum Indicum (sesame) Seed Oil, Carica Papaya (papaya) Seed Oil, Ascorbyl Palmitate (vitamin C), CBD Isolate, Organic Helianthus annuus (sunflower) Phosphilipids, Citrullus lanatus (watermelon) Juice, Organic Vegetable Glycerin, Anthemis Nobilis (chamomile) Flower Extract, Rosmarinus Officinalis (rosemary) Leaf Extract, Aloe Barbadensis Leaf Extract ,Saccharum Officinarum (sugar cane) Extract, Citrus Limon (lemon) Fruit Extract, Pyrus Malus (apple) Fruit Extract, Camellia Sinensis Leaf Extract, Xantham Gum,Tocopherol (vitamin E), Glyceryl Stearate, Leuconostoc (Radish) Root Ferment, Lactobacillus, Cocos Nucifera (coconut)