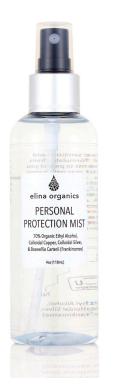

#### Personal Protection Mist

- This sanitizing and purifying mist is created from food-grade ingredients to protect you from pathogens that you could get on your hair, clothes, shoes, or even accessories.
- Before and after visiting public places, gently mist yourself, your belongings, and surfaces you are going to touch.
- The powerful combination of Organic Grain Alcohol, Colloidal Copper, and Silver is proven to destroy pathogens. Frankincense Essential Oil is also a great antiseptic with a blissful aroma.

Ingredients: 70% Ethyl Alcohol, Colloidal copper, colloidal silver, Boswellia carterii frankincense

Rose

Water Mist