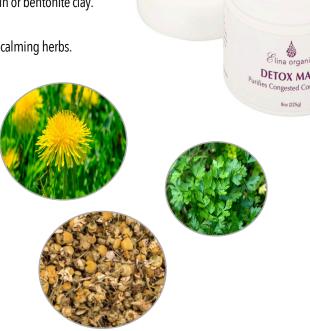

#### **DETOX POWDER MASK**

<u>Composition:</u> A blend of detoxifying herbal minerals in a base of kaolin or bentonite clay.

Benefit: The Detox Mask detoxifies congested skin with the benefit of calming herbs.

Indication: Congested, problem and oily complexions.

<u>Ingredients:</u> Redmond Clay, Oregano, Sage, Plantain, Rosemary, Parsley, Chamomile, Dandelion, Yarrow, Burdock Root.

<u>Contraindication</u>: Dry and aging complexions.