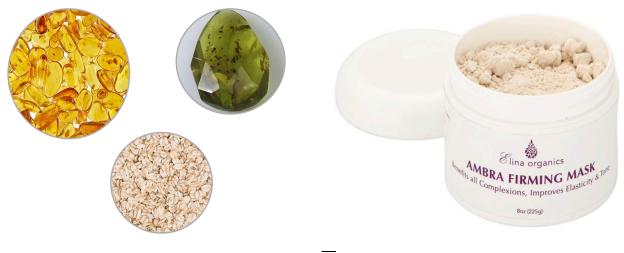

#### **AMBRA FIRMING POWDER MASK**

<u>Composition</u>: The Amber Firming Mask has Baltic Yellow Amber and Copal (Green Amber) also containing a potent blend of healing properties. Baltic Amber has traditionally been used in Europe for thousands of years due to its amazing beneficial medicinal properties.

<u>Benefit</u>: Amber has been termed a "Vessel of Youth" since the ancient times. Amberhas powerful healing qualities. This Mask is cleansing, detoxifying, healing and has powerful rejuvenating and anti-aging effects. It is firming and improves elasticity of the skin.

Indication: This mask is beneficial for all skin types but especially for aging skin with lax elasticity.

Contraindication: Sensitivity to Amber and individual sensitivities.

Ingredients: Organic Oat Protein, Baltic Amber, Green Amber

<u>Application:</u> Ambra Firming Mask must be mixed with lukewarm to warm facial tea before the application. Mix 1 tsp. of your mask with warm tea until it has a consistency like yogurt. Apply the mask and penetrate with the equipment of your choice.