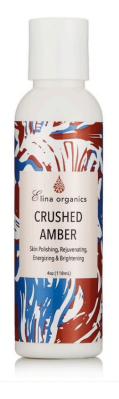

#### Crushed Amber

- Amber Acids (Succinic Acid) have deep rejuvenating qualities.
- They deliver strong anti-oxidants that combat free radical damage.
- Crushed Amber also brightens, firms, and tones the skin.

Ingredients: Distilled Water, Extracts of Aloe Vera, Rosa Damascena (Rose), Gingko Biloba, Essential Oil of Prunus Dulcis (Almond), Baltic Amber Powder, Essential Oils of Persea Americana (Avocado) and Hippophae (Sea Buckthorn), Organic Phospholipid Liposomes Gel, Ribes Nigrum (Black Current), Extract of Salix Nigra (Willow Bark), Glutathione, Succinic Acid, Extract of Baltic Amber, Xanthan Gum, Hyaluronic Acid, Extract of Green Amber, Rosmarinus Officinalis Extract (Rosemary Oleoresin), Essential Oils of Jasminum Officinale (Jasmine) & Vanilla Planifolia (Vanilla)