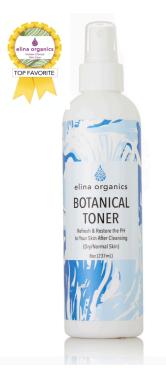

#### **Botanical Toner**

- Rose based mist gently hydrates, energizes, and nourishes the complexion.
- Refreshes & restores the PH
- Recommended for dry, sensitive or mature skin.
- After cleansing, mist over face as needed; follow with moisturizer.

Ingredients: Organic:Distilled Water, (Rosa Damascena) Rose Distillate, Fulvic Acid, Trifolium Pratense (Red Clover)Extract, Salix Nigra (Black Willow Bark) Extract.