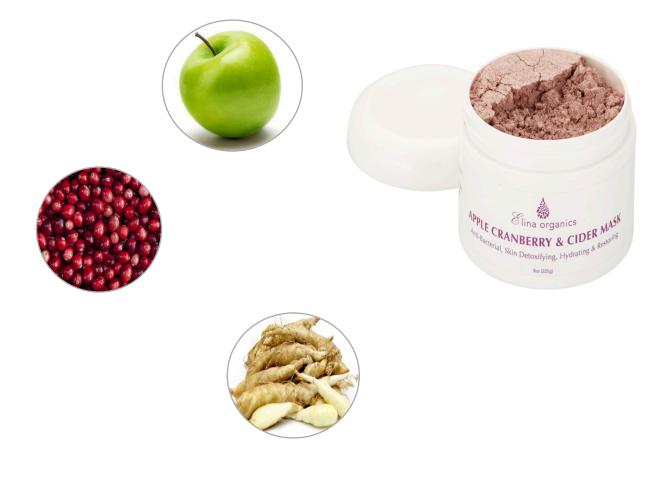

#### **APPLE & CRANBERRY CIDER MASK**

Composition: A blend of arrow root, green apple and cranberries based on soy protein

<u>Benefit</u>: The Apple Cider/Cranberry Enzyme is the best substitute for salicylic acid and the best choice for sensitive, rosacea and inflamed complexions. It gently exfoliates, detoxifies and is anti-oxidizing, anti-bacterial, yeast reducing, moisturizing and calming

<u>Indication:</u> All skin types can use this enzyme peel but sensitive skin and skin that is inflamed, shows signs of rosacea, yeast or acne benefit from this mask.

Ingredients: Organic Soy Protein, Arrowroot, Green Apple Extract, Cranberry Extract.